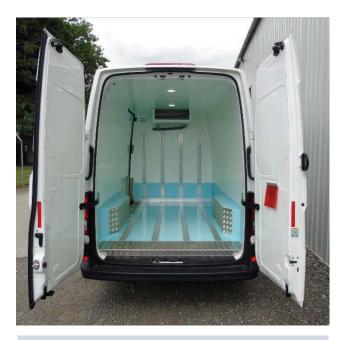

### **Volkswagen Crafter** Chiller Conversion

A Volkswagen Crafter chiller conversion built by Recognised Converter Partner, The Cold Consortium Ltd.

- Factory Air Conditioned Cab
- Chill +0°C
- GAH SA350C
- Recessed Condenser
- Space for 3 pallets
- Type approval
- Conversion Warranty that matches base vehicle

#### Load Area Dimensions after conversion

Length 3065mm Width 1630mm (max.) Width 1315mm (min.) Height 1805mm Side door opening top 1245mm / bottom 1240mm Payload 1000kg +

CR35 Panel van Trendline MWB 140 PS 2.0 TDI 6sp Manual FWD