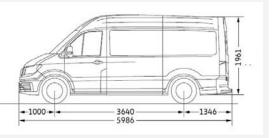

#### Load Area Dimensions after conversion

Length 3065mm Width 1630mm (max.) Width 1315mm (min.) Height 1805mm Side door opening top 1245mm / bottom 1240mm Payload 1000kg +

CR35 Panel van Trendline MWB 140 PS 2.0 TDI 6sp Manual FWD