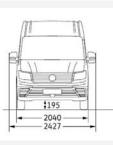

#### Load Area Dimensions after conversion

Length 3065mm Width 1630mm (max.) Width 1315mm (min.) Height 1805mm Side door opening top 1245mm / bottom 1240mm Payload 1000kg +

CR35 Panel van Trendline MWB 140 PS 2.0 TDI 6sp Manual FWD