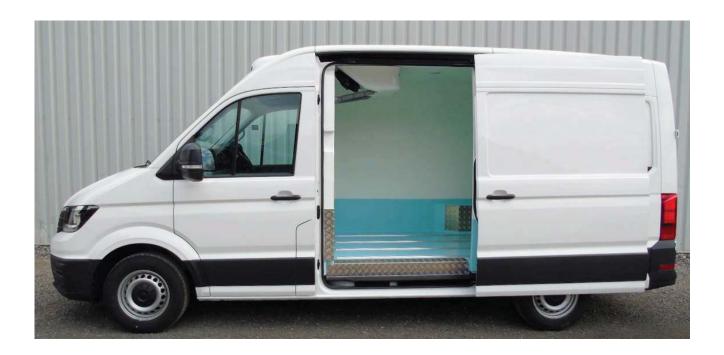

### **Volkswagen Crafter** Chiller Conversion

A Volkswagen Crafter chiller conversion built by Recognised Converter Partner, The Cold Consortium Ltd.

- Factory Air Conditioned Cab
- Chill +0°C
- GAH SA350C
- Recessed Condenser
- Space for 3 pallets
- Type approval
- Conversion Warranty that matches base vehicle

#### Load Area Dimensions after conversion

Length 3065mm Width 1630mm (max.) Width 1315mm (min.) Height 1805mm Side door opening top 1245mm / bottom 1240mm Payload 1000kg +

CR35 Panel van Trendline MWB 140 PS 2.0 TDI 6sp Manual FWD