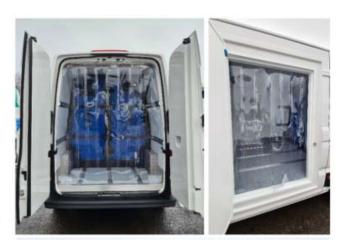

### **Conversion includes**

- Full Electric Thermo King fridge.
- 75mm insulation throughout to help the load space maintain temperatures down to minus 20° Celsius .
- Folding, adjustable and removable mid bulkhead for separate rear chilled section.
- External side slab door for better thermal efficiency.
- Single phase overnight standby in recessed socket to allow overnight temperature control.
- PVC Strip Curtains to minimise air transfer.
- Aluminium strips for easy load and pallet protection.