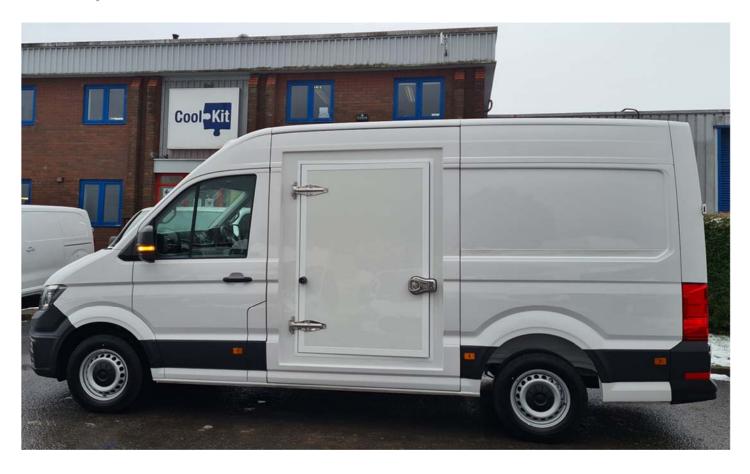

### Temperature Controlled Panel Van

A light-weight temperaturecontrolled conversion built by Volkswagen Commercial Vehicles Integrated Partner, Coolkit Ltd.

### **Conversion includes**

- Full Electric Thermo King fridge.
- 75mm insulation throughout to help the load space maintain temperatures down to minus 20° Celsius .
- Folding, adjustable and removable mid bulkhead for separate rear chilled section.
- External side slab door for better thermal efficiency.
- Single phase overnight standby in recessed socket to allow overnight temperature control.
- PVC Strip Curtains to minimise air transfer.
- Aluminium strips for easy load and pallet protection.