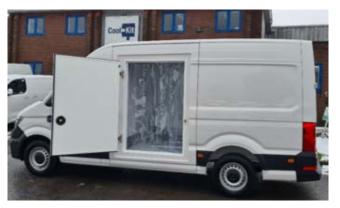

### **Conversion includes**

- Full Electric Thermo King fridge.
- 75mm insulation throughout to help the load space maintain temperatures down to minus 20° Celsius .
- Folding, adjustable and removable mid bulkhead for separate rear chilled section.
- External side slab door for better thermal efficiency.
- Single phase overnight standby in recessed socket to allow overnight temperature control.
- PVC Strip Curtains to minimise air transfer.
- Aluminium strips for easy load and pallet protection.