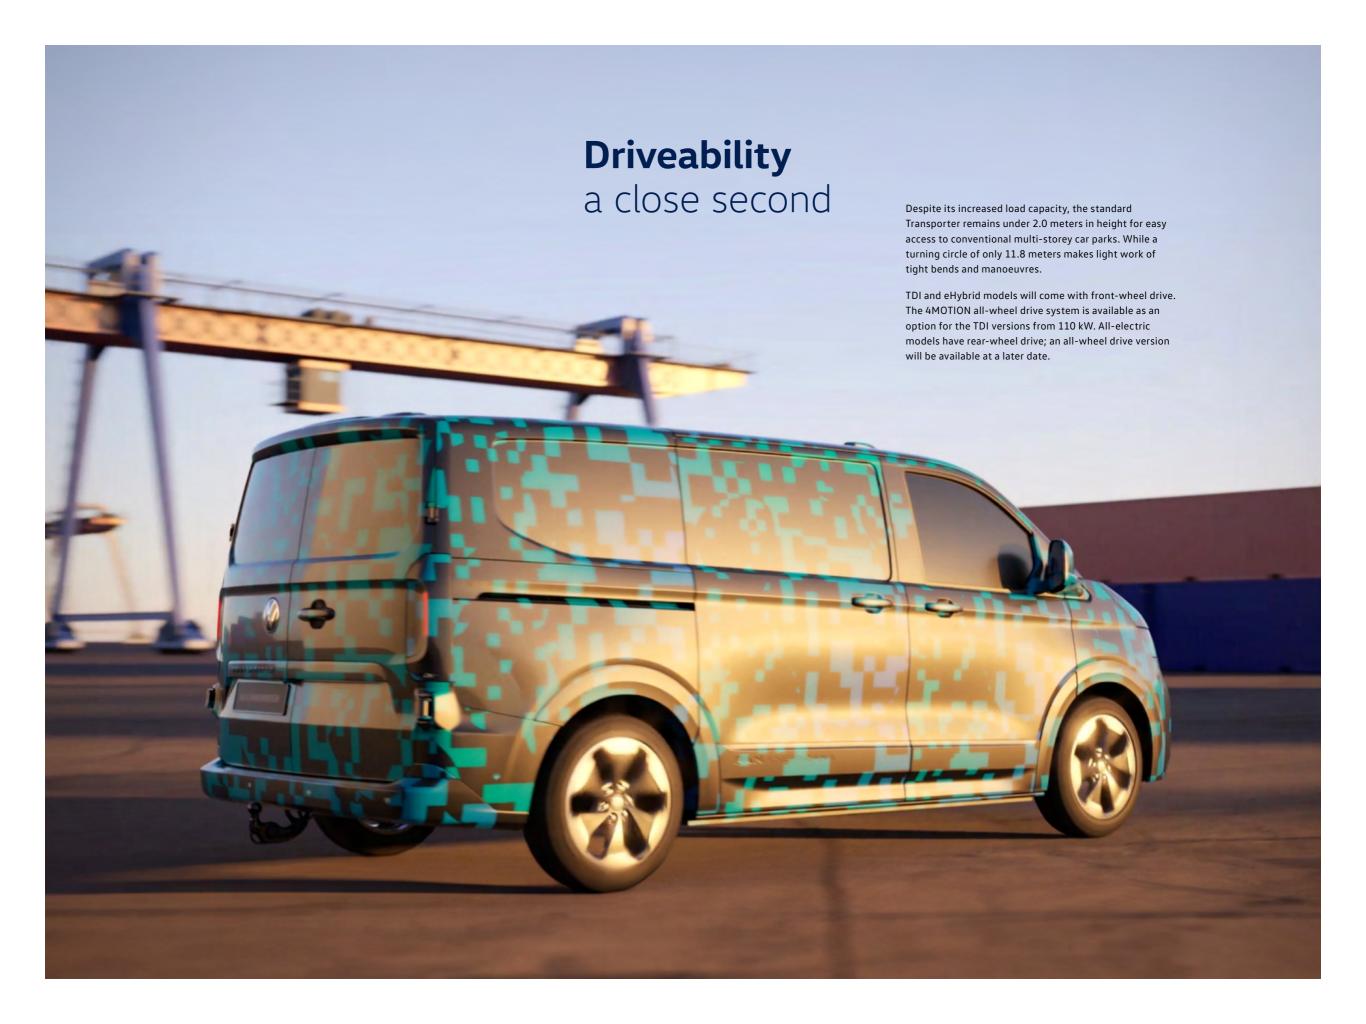

A more spacious load compartment, higher maximum payload, and increased towing capacity mean the new Transporter is ready to do some serious work.

The newly increased length makes it easy to stow Euro Pallets.

Increased load compartment of 5.8 m³ (9 m³ on longer wheelbase model)

Up to 1.33 tonnes maximum payload (TDI model)\*

Towing capacity of up to 2.8 tonnes

146 mm longer than the Transporter 6.1

**61 mm longer** load compartment (base model) than the Transporter 6.1