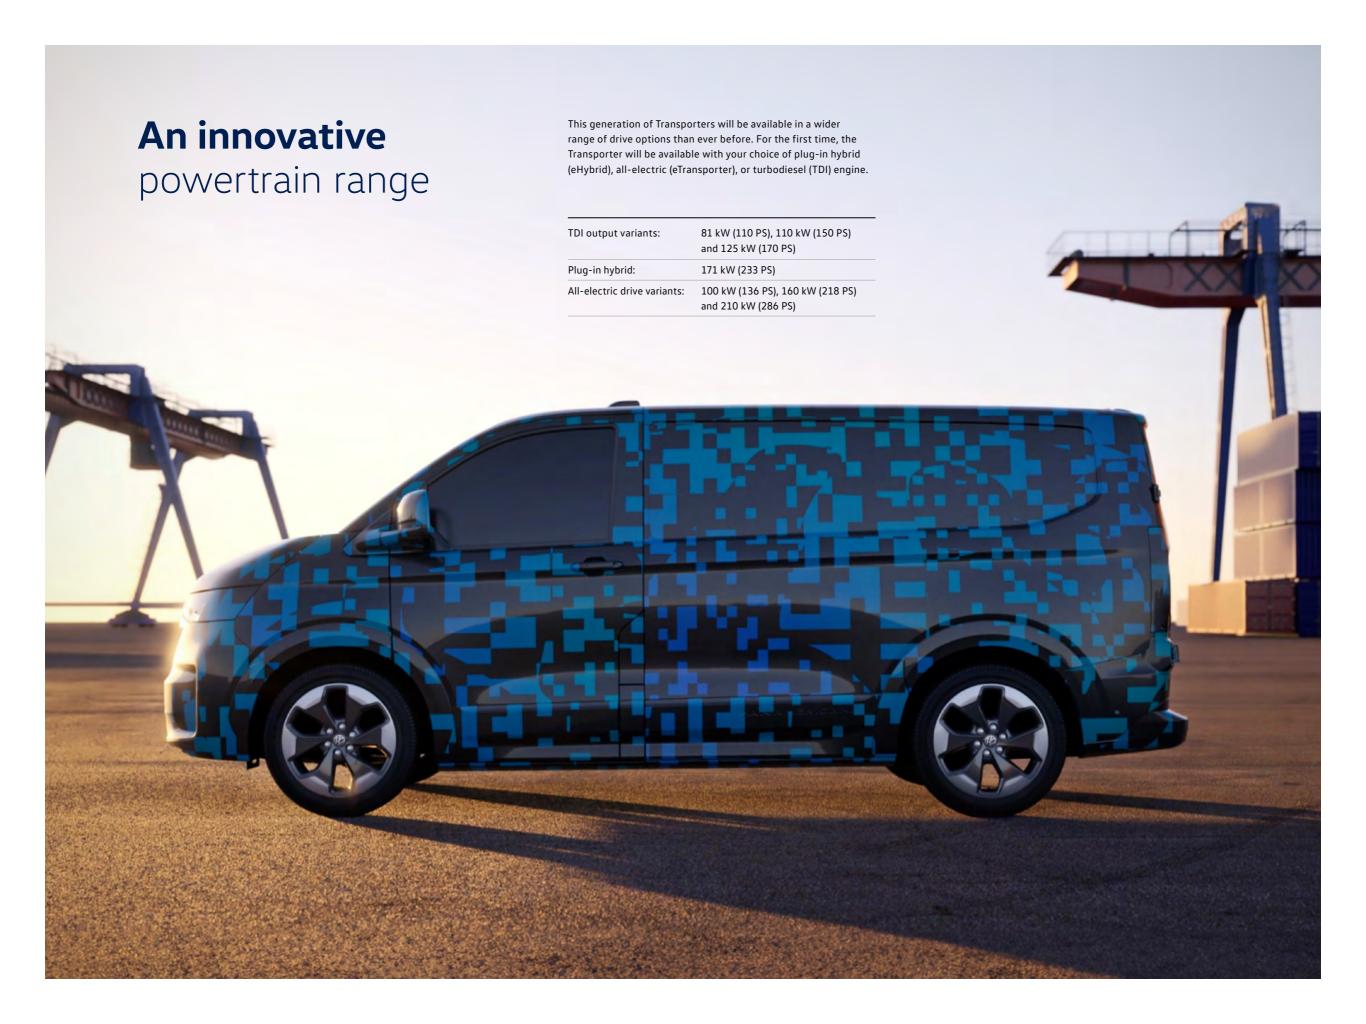

Increased load compartment of 5.8 m³ (9 m³ on longer wheelbase model)

Up to 1.33 tonnes maximum payload (TDI model)\*

Towing capacity of up to 2.8 tonnes

146 mm longer than the Transporter 6.1

**61 mm longer** load compartment (base model) than the Transporter 6.1