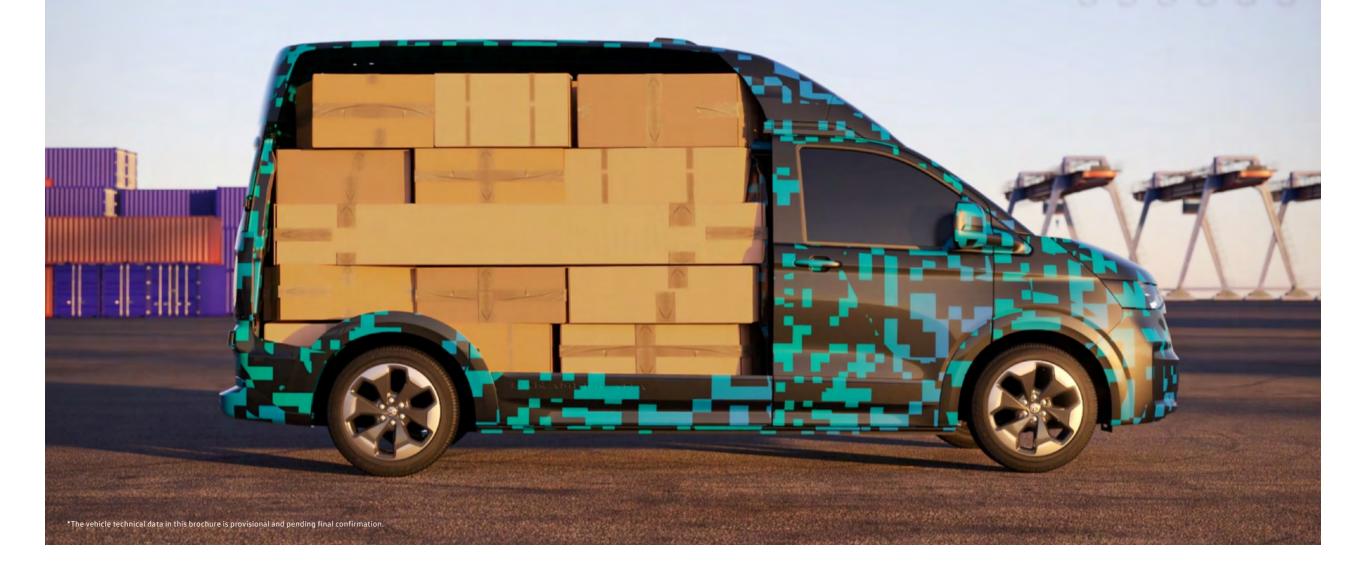

A more spacious load compartment, higher maximum payload, and increased towing capacity mean the new Transporter is ready to do some serious work.

The newly increased length makes it easy to stow Euro Pallets.

Increased load compartment of 5.8 m³ (9 m³ on longer wheelbase model)

Up to 1.33 tonnes maximum payload (TDI model)\*

Towing capacity of up to 2.8 tonnes

146 mm longer than the Transporter 6.1

**61 mm longer** load compartment (base model) than the Transporter 6.1