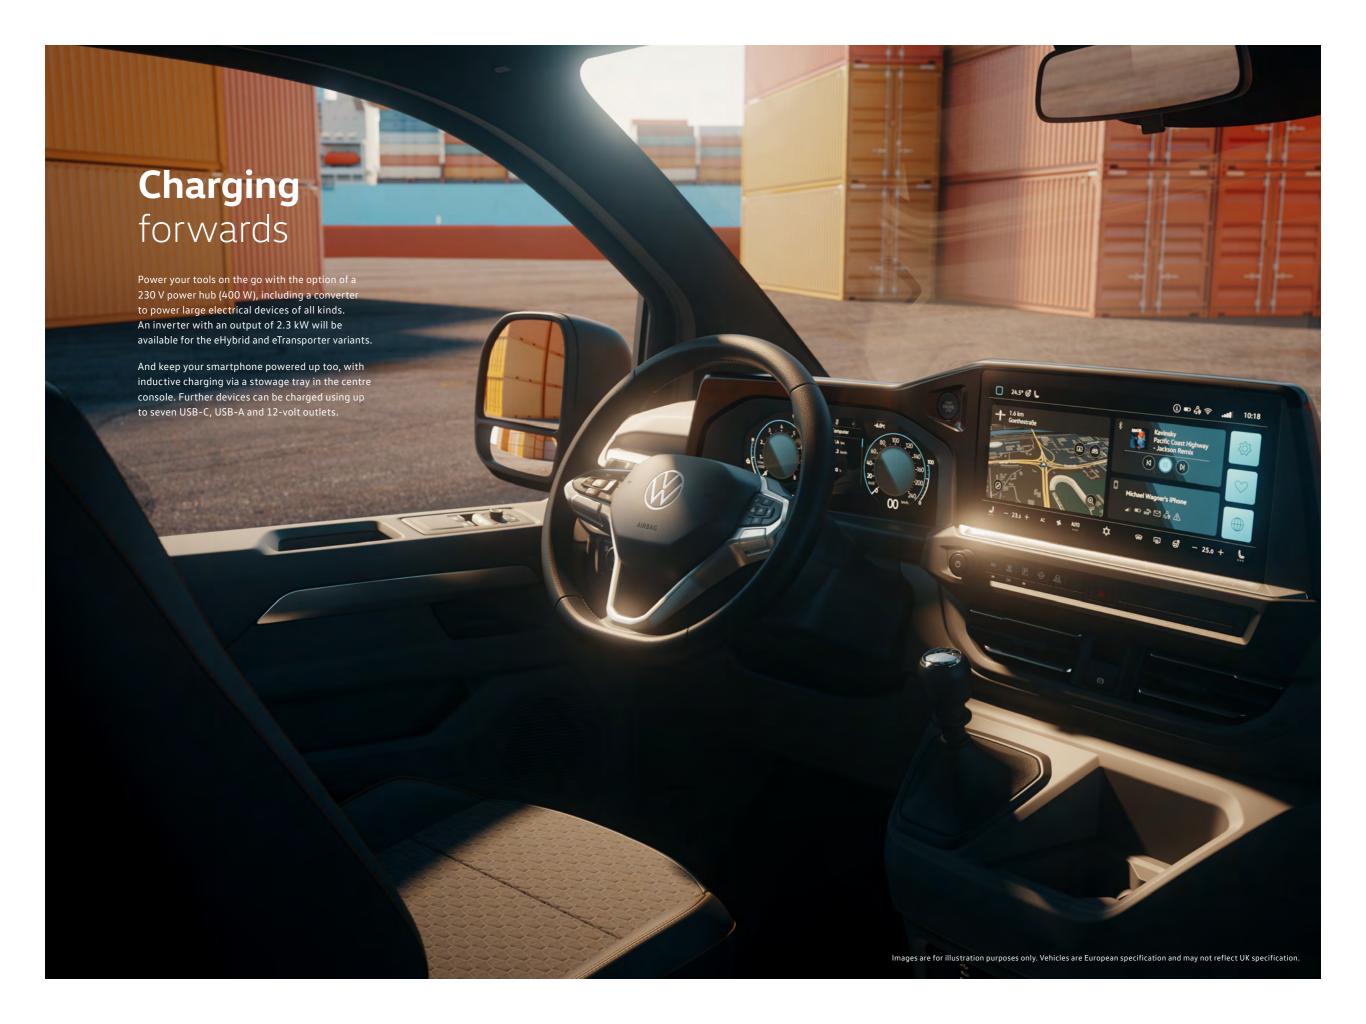

Interior can be customised with partition walls to your needs

Choose between a boot lid or wide-opening wing doors