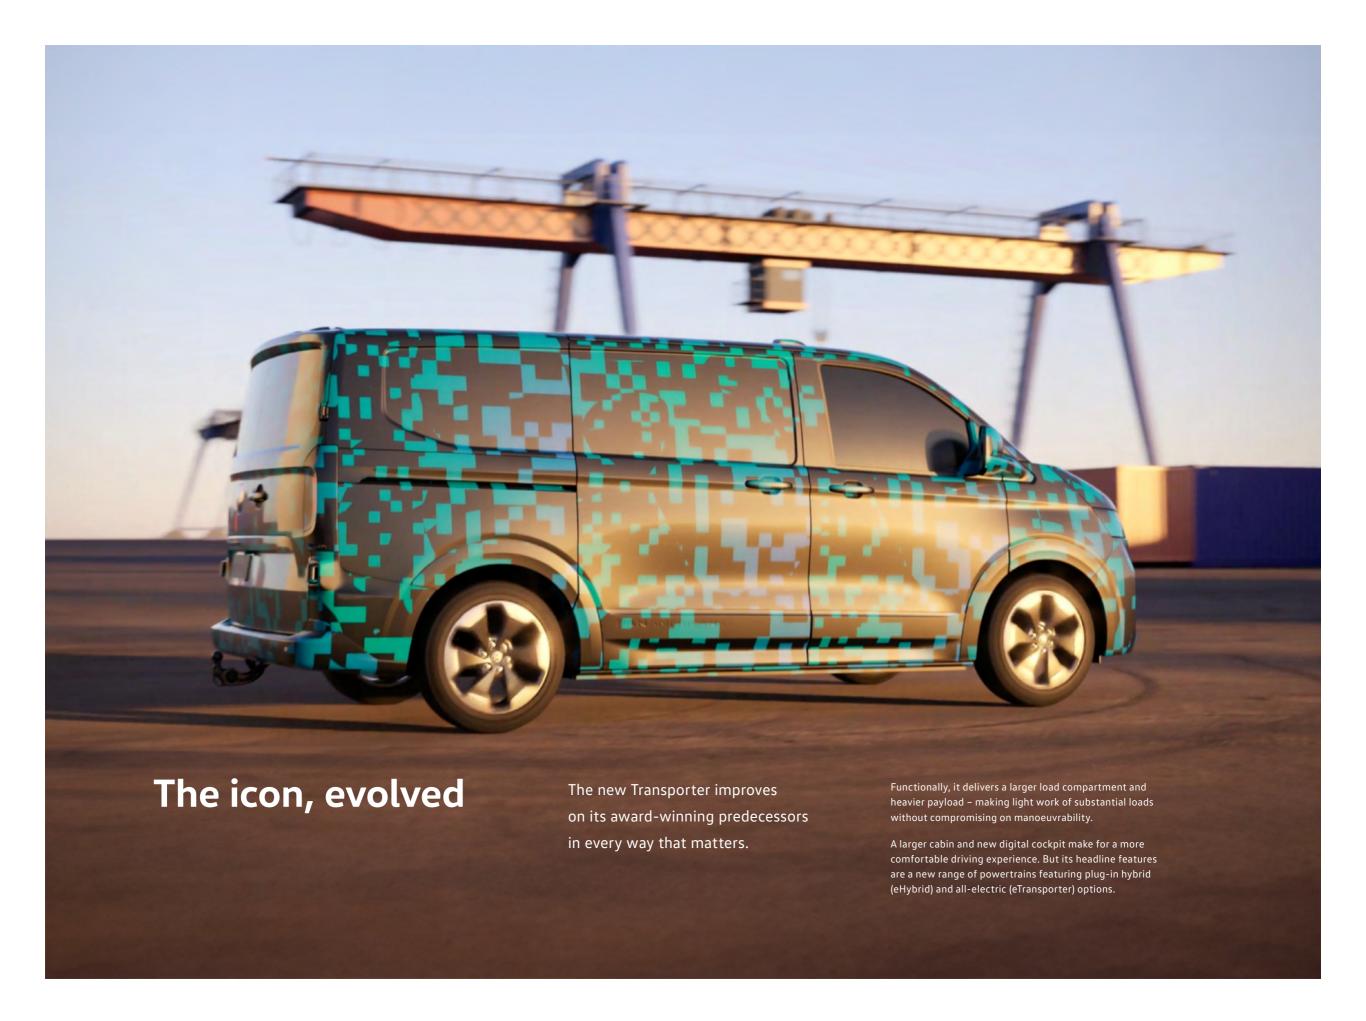

A more spacious load compartment, higher maximum payload, and increased towing capacity mean the new Transporter is ready to do some serious work.

The newly increased length makes it easy to stow Euro Pallets.