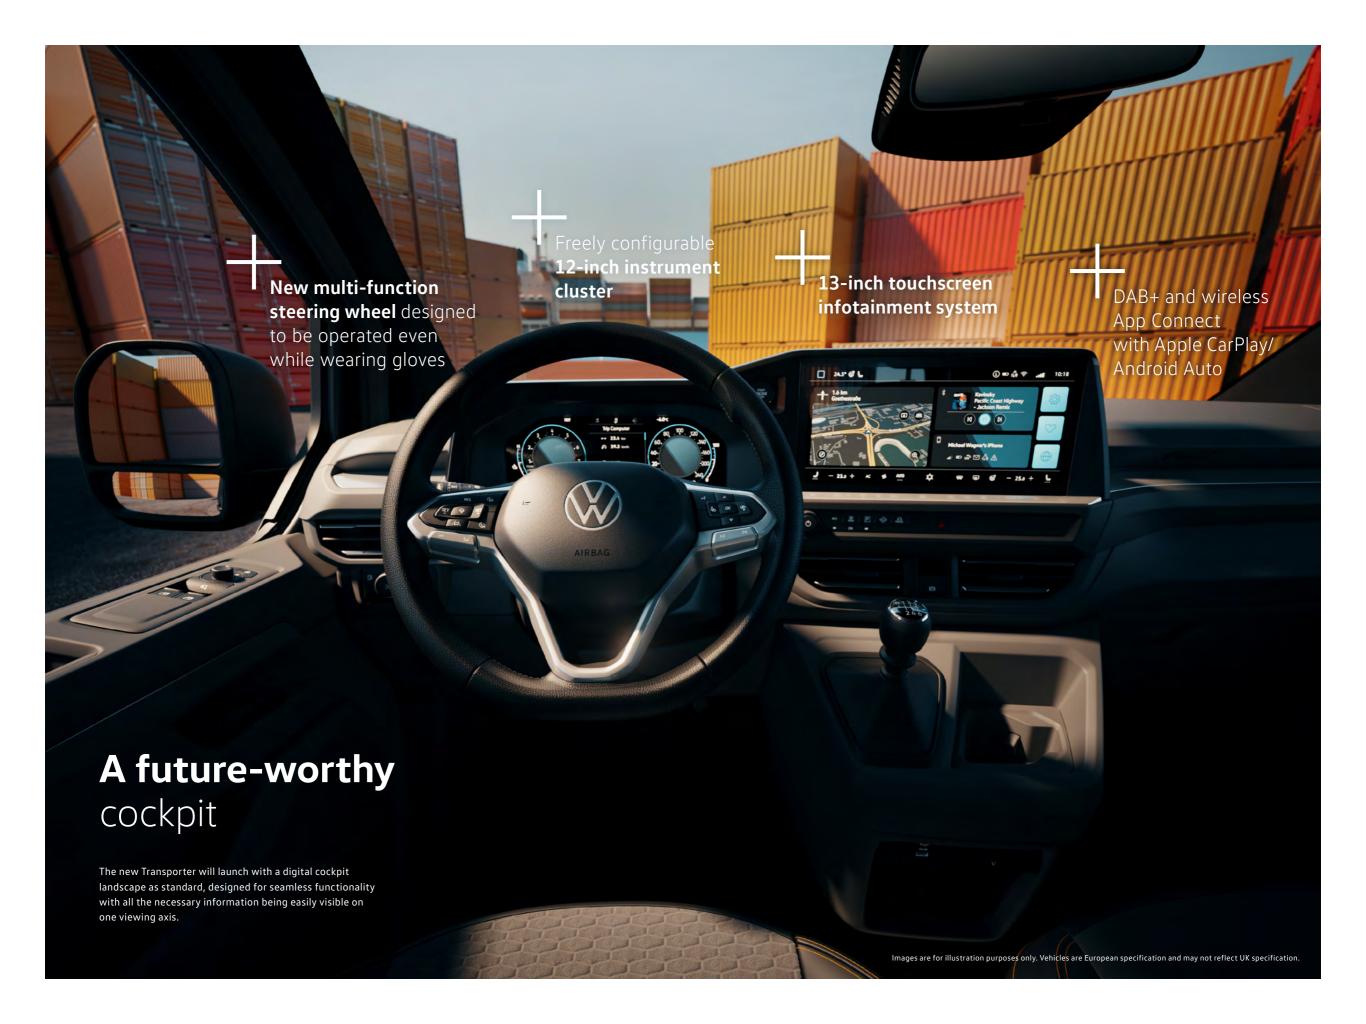

A more spacious load compartment, higher maximum payload, and increased towing capacity mean the new Transporter is ready to do some serious work.

The newly increased length makes it easy to stow Euro Pallets.

Increased load compartment of 5.8 m³ (9 m³ on longer wheelbase model)

Up to 1.33 tonnes maximum payload (TDI model)\*

Towing capacity of up to 2.8 tonnes

146 mm longer than the Transporter 6.1

**61 mm longer** load compartment (base model) than the Transporter 6.1

Interior can be customised with partition walls to your needs

Choose between a boot lid or wide-opening wing doors













## Stay tuned for more info <a href="here">here</a>