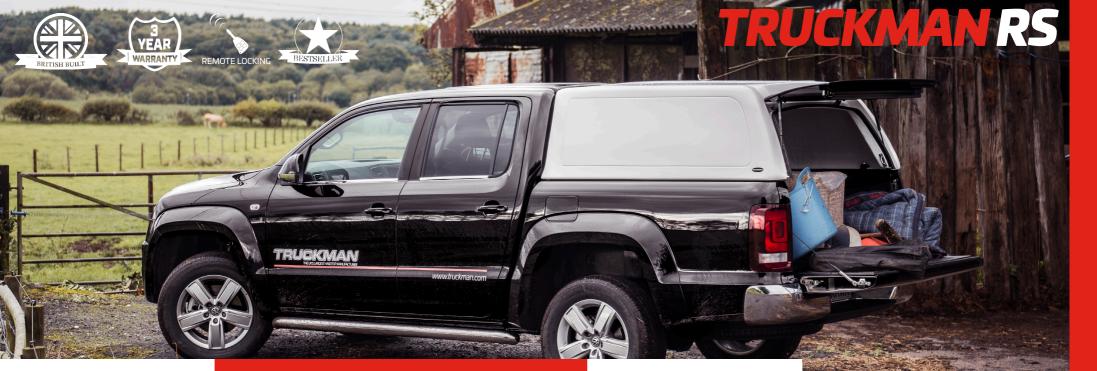

## THE STYLISH SOLID SIDED HARDTOP

Transform the Volkswagen Amarok with the bestselling commercial hardtop. Secure and robust, with solid sides - the Truckman RS is the ideal solution for commercial customers. The RS delivers a stylish and streamlined body with the emphasis on security. Designed, engineered and manufactured in the UK, the RS can be fully customised with vents, beacons, etc to transform the Volkswagen Amarok into a working van – perfect for businesses.

- Solid sides for extra security
- ► British built
- ► LED high level brake light
- ► 3 Year warranty
- ► Cab height
- ► Gel white or colour coded
- ► Integrated spoiler
- ► Fixed bulkhead window
- Wash clean interior
   OPTIONS
- ► Colour coded