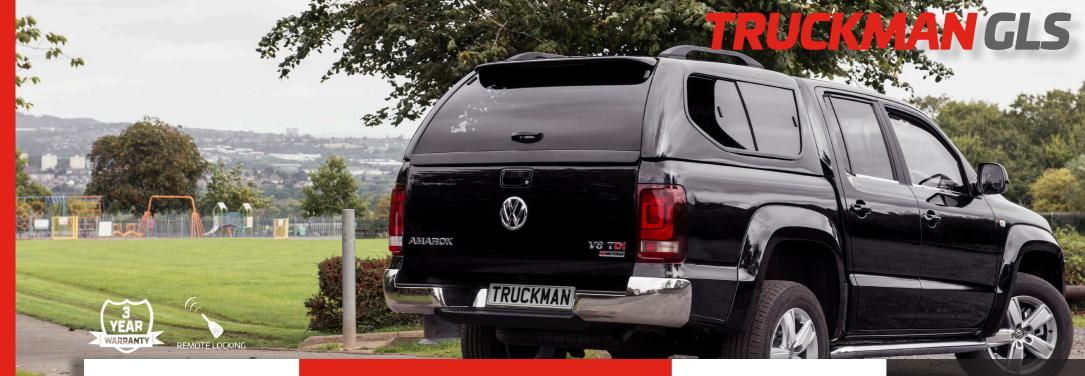

## THE STYLISH & SPORTY HARDTOP

This luxury, sporty hardtop offers mobile ventilation with the help of sliding side windows and remote central locking. The sleek style of the Truckman GLS effortlessly complements the lines of the Volkswagen Amarok. With a range of features, this hardtop is ideal for families and business owners looking to keep the contents of their truck bed secure and well ventilated.

- Sliding side windows
- Remote central locking
- ► 3 Year warranty
- Cab height
- Colour coded
- ► LED interior light
- Non-drill clamp fitting
- Spoiler
- Vinyl lined
- Sliding bulkhead window
- Roof bars
- Tinted windows
- LED high level brake light