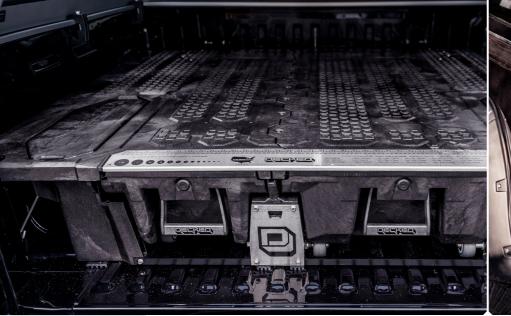

# TORGANISED, **GET DECKED**

D'ECÍXED,

DECKED is the latest pick-up accessory to arrive from the USA - the pick-up masterminds!

This innovative, robust and secure drawer storage system comes complete with two full bed-length drawers, which roll out to provide ergonomic access to tools and equipment, whilst still allowing for full use of the truck bed.

The ideal accessory for any pick-up owner, perfect for commercial customers such as electricians, plumbers, builders and landscapers as well as general leisure users and outdoor adventurers.

allen ister for solar

\* 125 Ur

- Weatherproof can be used in open bed vehicles
- Integrated drainage channels to keep water away from drawer contents
- Rugged it can carry 1000kg on the raised deck
- Ergonomic drawers run freely and bring contents into easy reach
- Easy to use handles. Each drawer will carry 100kg
- Rot proof drawers and deck are made from HDPE
- (high-density polyethylene) with a galvanised steel sub-frame
- 3-Year warranty
- Can be fitted with any Truckman hardtop
- Drawers lock in open position even on hills