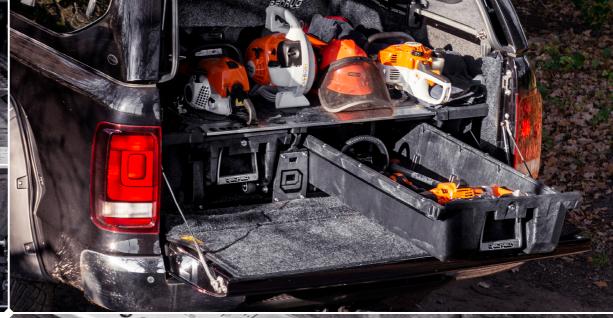

# TORGANISED, **GET DECKED**

D'ECÍXED,

DECKED is the latest pick-up accessory to arrive from the USA - the pick-up masterminds!

This innovative, robust and secure drawer storage system comes complete with two full bed-length drawers, which roll out to provide ergonomic access to tools and equipment, whilst still allowing for full use of the truck bed.

The ideal accessory for any pick-up owner, perfect for commercial customers such as electricians, plumbers, builders and landscapers as well as general leisure users and outdoor adventurers.

allen ister for solar

\* 125 Ur

- Weatherproof can be used in open bed vehicles
- Integrated drainage channels to keep water away from drawer contents
- Rugged it can carry 1000kg on the raised deck
- Ergonomic drawers run freely and bring contents into easy reach
- Easy to use handles. Each drawer will carry 100kg
- Rot proof drawers and deck are made from HDPE
- (high-density polyethylene) with a galvanised steel sub-frame
- 3-Year warranty
- Can be fitted with any Truckman hardtop
- Drawers lock in open position even on hills