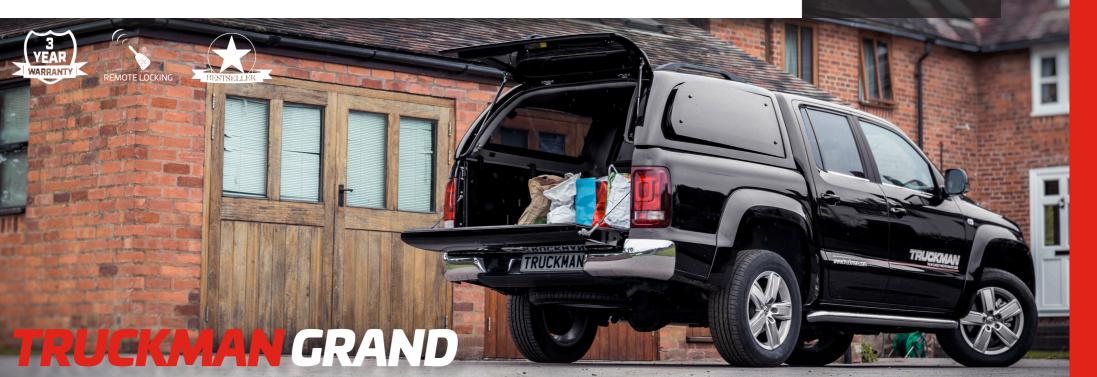

## THE UK'S BESTSELLING LUXURY HARDTOP

Renowned for its stylish and sporty design, the Truckman Grand perfectly complements the chiseled contours of the Volkswagen Amarok. Exceptionally robust, with a premium finish, the Volkswagen Amarok and the Truckman Grand are an impressive match. Perfect for everyone – from families to outdoor adventurers looking for a stylish, secure and feature rich hardtop with pop-out side windows and remote central locking.

- Pop-out side windows
- Remote central locking
- 3 Year warranty
- Cab height
- Colour coded
- LED interior light
- Non-drill clamp fitting
- ► Spoiler
- Vinul lined
- Sliding bulkhead window
- Roof bars
- Tinted windows
- LED high level brake light