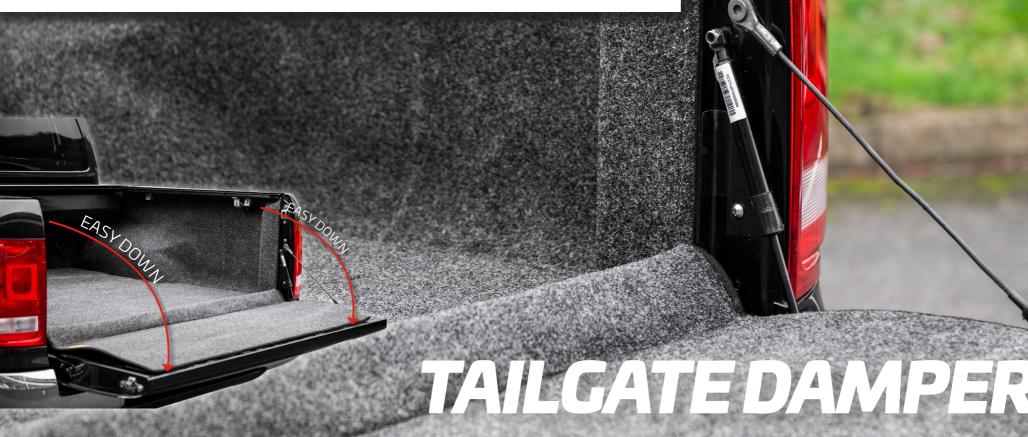

- Superior comfort cushioned and knee friendly UV fade, chemical and stain resistant
- Rot resistant
- Engineered for exterior use

Reduce the effective weight of the tailgate by 95%, allowing you to easily and safely open the tailgate of your Volkswagen Amarok.

The hands-free lowering system brings convenience and ease to farmers, electricians, plumbers, small businesses and those in construction and engineering industries – as well as families.

The essential accessory for your Volkswagen Amarok.

- Easily and gently opens the tailgate
  Hands-free lowering
- Safest way to lower the tailgate
- Use of gas struts for one handed opening Simple and easy to install

For more information, please visit your local Volkswagen Van Centre: **www.volkswagen-vans.co.uk/find-a-van-centre** 