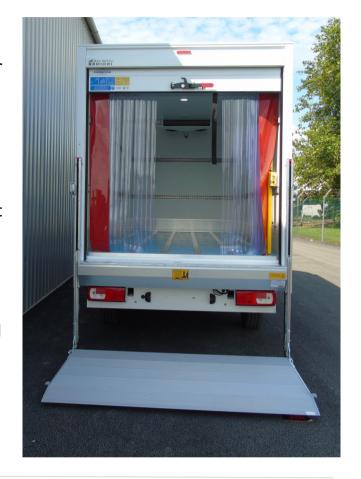

### Chiller Conversion

A Volkswagen Crafter Luton chiller conversion built by Recognised Converter Partner, **The Cold Consortium Ltd**.

- Chill to 0°C
- Pressure bonded insulation panels offering maximum strength whilst minimising weight impact
- · Strengthened bulkhead
- PIR activated LED load area lighting
- Rear shutter fitted with temperature control multi-strip curtain
- Conversion based on Crafter Luton

#### **Conversion weights**

Approx. chiller conversion weight 220kgs
Webasto road only refrigeration system 35kgs
Strip curtain to rear aperture 30kgs