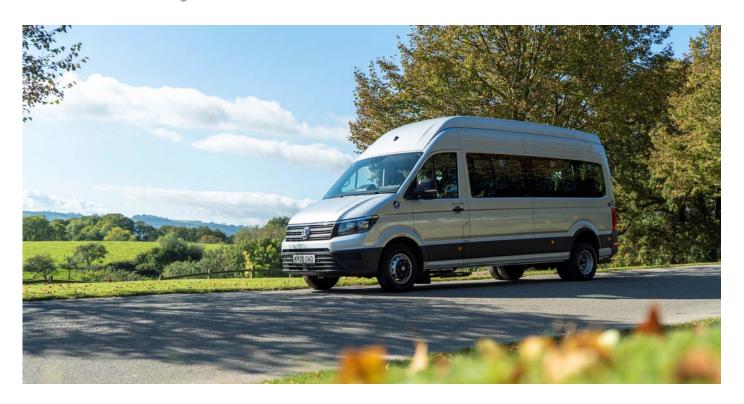

# The Crafter Front Entry Accessible Minibus built by Recognised Converter Partner, GM Coachwork Limited.

Specification highlights include;

- Unwin Innotrax fully tested tracked flooring system complete with Altro non slip flooring
- Unwin's raised floor kit complete with suspension kit
- Electric step complete with step out warning and LED step light
- · Passenger door LH entrance handrail.
- Passenger door RH entrance handrail with ascending rail and courtesy panel
- 5 x T Bolt fixed seats and 10 x M2 removable seats fitted to tracked floor. All seats with lap and diagonal inertia reel safety belt and headrest
- PLS Access passenger lift fitted under rear of vehicle. Lift has twin folding handrails and an auxiliary manual pump
- 960 X 630 glass roof vent complete with glass break hammer