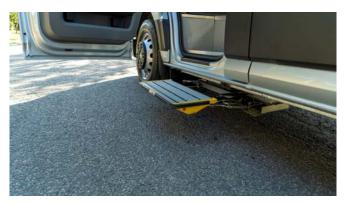

# The Crafter Front Entry Accessible Minibus built by Recognised Converter Partner, GM Coachwork Limited.

Specification highlights include;

- Unwin Innotrax fully tested tracked flooring system complete with Altro non slip flooring
- Unwin's raised floor kit complete with suspension kit
- Electric step complete with step out warning and LED step light
- · Passenger door LH entrance handrail.
- Passenger door RH entrance handrail with ascending rail and courtesy panel
- 5 x T Bolt fixed seats and 10 x M2 removable seats fitted to tracked floor. All seats with lap and diagonal inertia reel safety belt and headrest
- PLS Access passenger lift fitted under rear of vehicle. Lift has twin folding handrails and an auxiliary manual pump
- 960 X 630 glass roof vent complete with glass break hammer