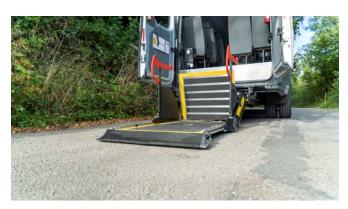

# The Crafter Front Entry Accessible Minibus built by Recognised Converter Partner, GM Coachwork Limited.

Specification highlights include;

- Unwin Innotrax fully tested tracked flooring system complete with Altro non slip flooring
- Unwin's raised floor kit complete with suspension kit
- Electric step complete with step out warning and LED step light
- · Passenger door LH entrance handrail.
- Passenger door RH entrance handrail with ascending rail and courtesy panel
- 5 x T Bolt fixed seats and 10 x M2 removable seats fitted to tracked floor. All seats with lap and diagonal inertia reel safety belt and headrest
- PLS Access passenger lift fitted under rear of vehicle. Lift has twin folding handrails and an auxiliary manual pump
- 960 X 630 glass roof vent complete with glass break hammer