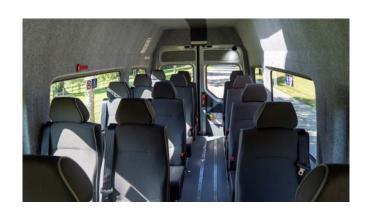

# The Crafter Front Entry Accessible Minibus built by Recognised Converter Partner, GM Coachwork Limited.

Specification highlights include;

- Unwin Innotrax fully tested tracked flooring system complete with Altro non slip flooring
- Unwin's raised floor kit complete with suspension kit
- Electric step complete with step out warning and LED step light
- · Passenger door LH entrance handrail.
- Passenger door RH entrance handrail with ascending rail and courtesy panel
- 5 x T Bolt fixed seats and 10 x M2 removable seats fitted to tracked floor. All seats with lap and diagonal inertia reel safety belt and headrest
- PLS Access passenger lift fitted under rear of vehicle. Lift has twin folding handrails and an auxiliary manual pump
- 960 X 630 glass roof vent complete with glass break hammer