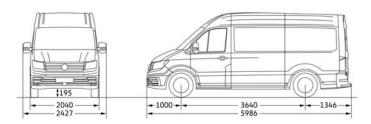

# The Crafter Front Entry Accessible Minibus built by Recognised Converter Partner, GM Coachwork Limited.

Specification highlights include;

- Unwin Innotrax fully tested tracked flooring system complete with Altro non slip flooring
- Unwin's raised floor kit complete with suspension kit
- Electric step complete with step out warning and LED step light
- · Passenger door LH entrance handrail.
- Passenger door RH entrance handrail with ascending rail and courtesy panel
- 5 x T Bolt fixed seats and 10 x M2 removable seats fitted to tracked floor. All seats with lap and diagonal inertia reel safety belt and headrest
- PLS Access passenger lift fitted under rear of vehicle. Lift has twin folding handrails and an auxiliary manual pump
- 960 X 630 glass roof vent complete with glass break hammer