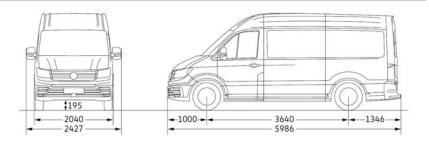

# Volkswagen Crafter

Welfare Van





## Volkswagen Crafter

### Welfare Van



Our fully equipped welfare van is built by Integrated Converter Partner, Bri-Stor Systems. Specification highlights include;

- 4 x M1 Seats with seat belts
- Integrated table
- Sink with hot and cold water
- Transvend 2L water boiler
- 400W Microwave
- Eberspacher 3.5kw heater system
- Conversion highlight
- Thetford cassette toilet
- DEB care centre
- 1000W power inverter
- USB charger
- 2 x Amber beacons





#### Want to know more?

For further information on this vehicle or to arrange a customer demo please contact your local Volkswagen Van Centre

#### Volkswagen Crafter MWB Trendline

Available on Startline and Trendline