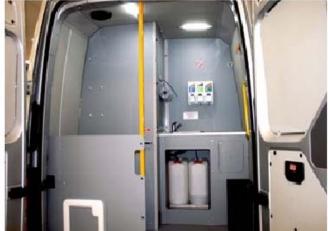

### Welfare Van

Our fully equipped welfare van is built by Integrated Converter Partner, Bri-Stor Systems. Specification highlights include;

- 4 x M1 Seats with seat belts
- Integrated table
- Sink with hot and cold water
- Transvend 2L water boiler
- 400W Microwave
- Eberspacher 3.5kw heater system
- Conversion highlight
- Thetford cassette toilet
- DEB care centre
- 1000W power inverter
- USB charger
- 2 x Amber beacons