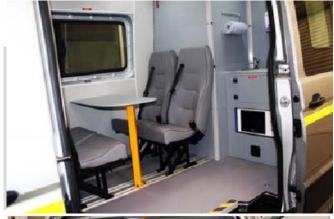

### Welfare Van

Our fully equipped welfare van is built by Integrated Converter Partner, Bri-Stor Systems. Specification highlights include;

- 4 x M1 Seats with seat belts
- Integrated table
- Sink with hot and cold water
- Transvend 2L water boiler
- 400W Microwave
- Eberspacher 3.5kw heater system
- Conversion highlight
- Thetford cassette toilet
- DEB care centre
- 1000W power inverter
- USB charger
- 2 x Amber beacons