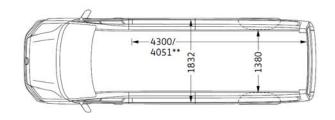

#### **Internal Dimensions**

Load length 4300mm Load height 1961mm Width 1832mm Load volume 14.4m³