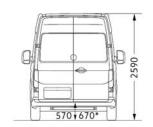

#### **Internal Dimensions**

Load length 4300mm Load height 1961mm Width 1832mm Load volume 14.4m³