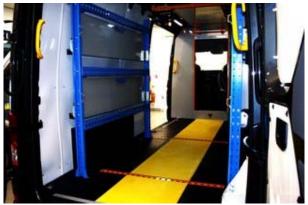

## Parcel Van

Our fully equipped parcel delivery van is built by Integrated Converter Partner, Bri-Stor Systems. Specification highlights include;

- 9mm Phenolic ply floor with vinyl covering
- Polypropylene lining kit
- Offside: 1540mm unit with 2 foldable shelves
- Nearside: 1250mm unit with 2 foldable shelves
- 6 Telescopic poles for load retention
- Walk-through bulkhead with roller shutter door
- 300mm LED strip light