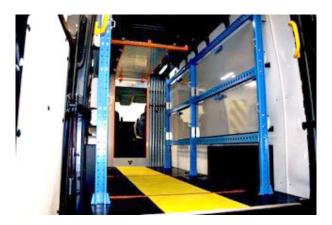

## Parcel Van

Our fully equipped parcel delivery van is built by Integrated Converter Partner, Bri-Stor Systems. Specification highlights include;

- 9mm Phenolic ply floor with vinyl covering
- Polypropylene lining kit
- Offside: 1540mm unit with 2 foldable shelves
- Nearside: 1250mm unit with 2 foldable shelves
- 6 Telescopic poles for load retention
- Walk-through bulkhead with roller shutter door
- 300mm LED strip light