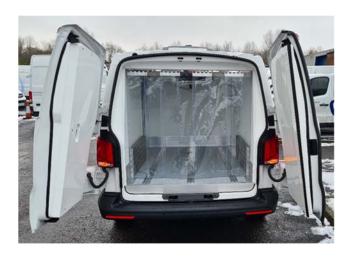

#### **Conversion includes**

- Full Electric Thermo King fridge.
- 75mm insulation throughout to help the load space maintain temperatures down to minus 20°Celsius.
- Single phase overnight standby in recessed socket to allow overnight temperature control.
- PVC Strip Curtains to minimise air transfer.
- Aluminium strips for easy load and pallet protection.