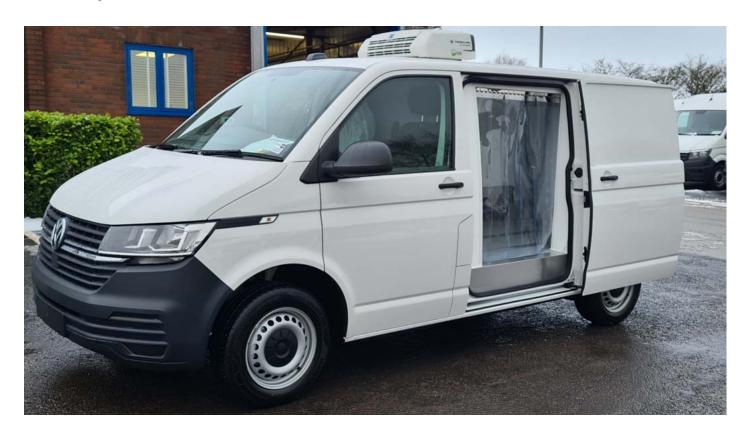

### Temperature Controlled Panel Van

A light-weight temperaturecontrolled conversion built by Volkswagen Commercial Vehicles Integrated Partner, Coolkit Ltd.

#### **Conversion includes**

- Full Electric Thermo King fridge.
- 75mm insulation throughout to help the load space maintain temperatures down to minus 20°Celsius.
- Single phase overnight standby in recessed socket to allow overnight temperature control.
- PVC Strip Curtains to minimise air transfer.
- Aluminium strips for easy load and pallet protection.