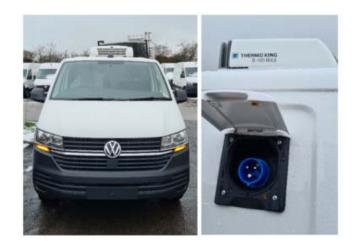

#### **Conversion includes**

- Full Electric Thermo King fridge.
- 75mm insulation throughout to help the load space maintain temperatures down to minus 20°Celsius.
- Single phase overnight standby in recessed socket to allow overnight temperature control.
- PVC Strip Curtains to minimise air transfer.
- Aluminium strips for easy load and pallet protection.