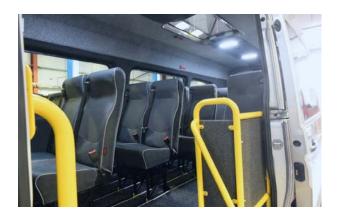

#### **Conversion includes**

- 6 Track M2 tested Floor
- 14 fixed rear salon seats with all age lap and diagonal seat belts
- · Electric cantilever step at sliding door
- Rear saloon heater
- Velour Interior saloon
- · Warranty to match base vehicle