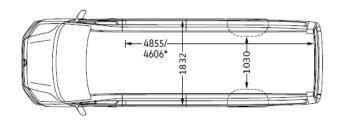

### 17 Seat Minibus

The versatile Volkswagen Crafter Minibus with 17 seats built by our Integrated Partner TBC Conversions Limited.