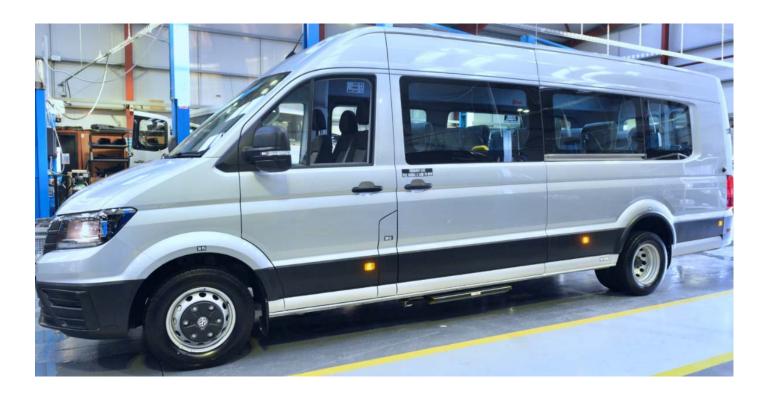

### 17 Seat Minibus

The versatile Volkswagen Crafter Minibus with 17 seats built by our Integrated Partner TBC Conversions Limited.