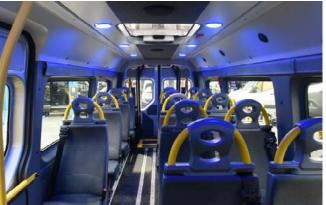

#### **Conversion includes**

- 8 Track M2 tested Floor
- 14 Quick release rear salon seats with all age lap and diagonal seat belts
- Electric cantilever step at sliding door
- Inboard passenger lift (1520mm X 860mm)
- Up to 5 wheelchairs
- Easy Clean Trim panelling
- Warranty to match base vehicle