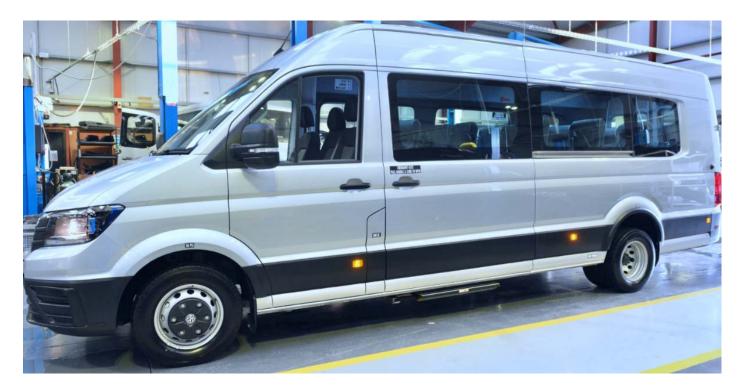

## Volkswagen Crafter

Accessible Minibus

The versatile Volkswagen Crafter accessible Minibus with 16 seats and wheelchair access built by our Integrated Partner TBC Conversions Limited