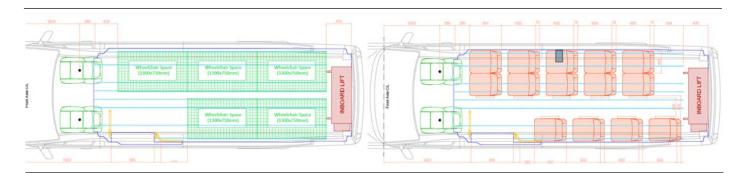

#### **Conversion includes**

- 8 Track M2 tested Floor
- 14 Quick release rear salon seats with all age lap and diagonal seat belts
- Electric cantilever step at sliding door
- Inboard passenger lift (1520mm X 860mm)
- Up to 5 wheelchairs
- Easy Clean Trim panelling
- Warranty to match base vehicle