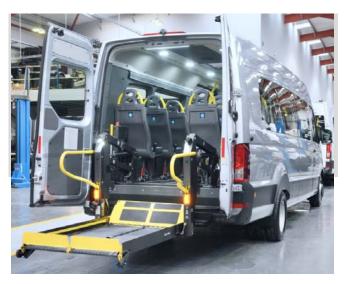

#### **Conversion includes**

- 8 Track M2 tested Floor
- 14 Quick release rear salon seats with all age lap and diagonal seat belts
- Electric cantilever step at sliding door
- Inboard passenger lift (1520mm X 860mm)
- Up to 5 wheelchairs
- Easy Clean Trim panelling
- Warranty to match base vehicle